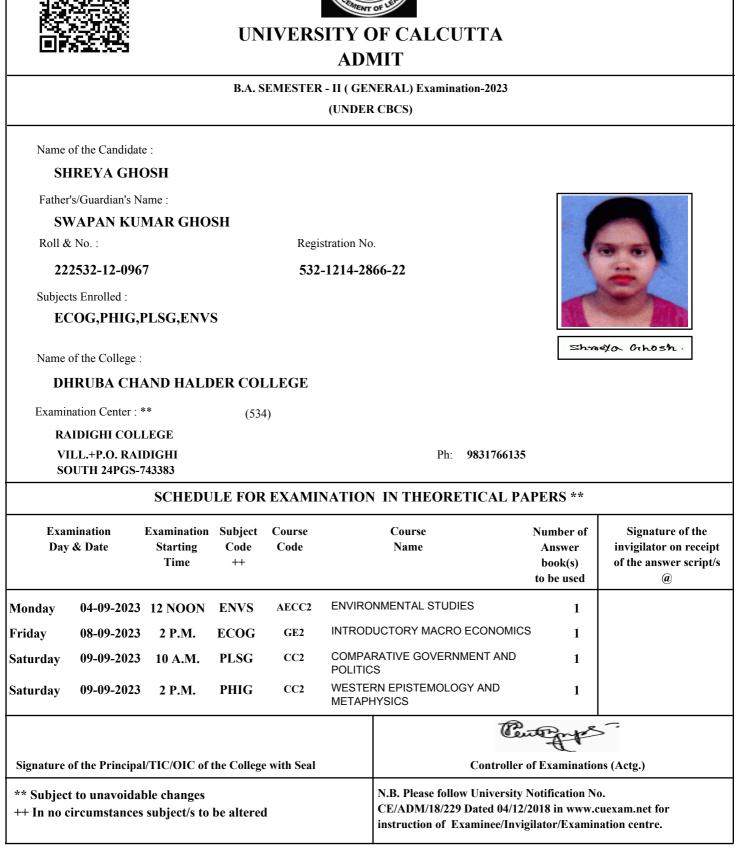

## 532-1212-1196-22

(534)

Subjects Enrolled :

#### **BNGG,HISG,PLSG,ENVS**

Name of the College :

### DHRUBA CHAND HALDER COLLEGE

Examination Center : \*\*

RAIDIGHI COLLEGE

VILL.+P.O. RAIDIGHI SOUTH 24PGS-743383

Tanushri Sanadan

Ph: 9831766135

## SCHEDULE FOR EXAMINATION IN THEORETICAL PAPERS \*\*

|                                                                                     | nination<br>& Date | Examination<br>Starting<br>Time | Subject<br>Code<br>++ | Course<br>Code                                                                             | Course<br>Name                                |                 | Number of<br>Answer<br>book(s)<br>to be used | Signature of the<br>invigilator on receipt<br>of the answer script/s<br>@ |
|-------------------------------------------------------------------------------------|--------------------|---------------------------------|-----------------------|--------------------------------------------------------------------------------------------|-----------------------------------------------|-----------------|----------------------------------------------|---------------------------------------------------------------------------|
| Monday                                                                              | 04-09-2023         | 12 NOON                         | ENVS                  | AECC2                                                                                      | ENVIRC                                        | NMENTAL STUDIES | 1                                            |                                                                           |
| Thursday                                                                            | 07-09-2023         | 2 P.M.                          | HISG                  | CC2                                                                                        | CC2 HISTORY OF INDIA FROM C 300 TO<br>1206    |                 | 1                                            |                                                                           |
| Saturday                                                                            | 09-09-2023         | 10 A.M.                         | PLSG                  | GE2                                                                                        | GE2 COMPARATIVE GOVERNMENT AND<br>POLITICS    |                 | 1                                            |                                                                           |
| Monday                                                                              | 11-09-2023         | 2 P.M.                          | BNGG                  | CC2                                                                                        | AITIHASHIK VASHA BIGNAN,<br>CHHANDA O ALANKER |                 | 1                                            |                                                                           |
| Signature of the Principal/TIC/OIC of the College with Seal                         |                    |                                 |                       |                                                                                            |                                               | Controller      | of Examinatio                                | ns (Actg.)                                                                |
| ** Subject to unavoidable changes<br>++ In no circumstances subject/s to be altered |                    |                                 |                       | N.B. Please follow University<br>CE/ADM/18/229 Dated 04/12<br>instruction of Examinee/Invi | /2018 in www.c                                | cuexam.net for  |                                              |                                                                           |