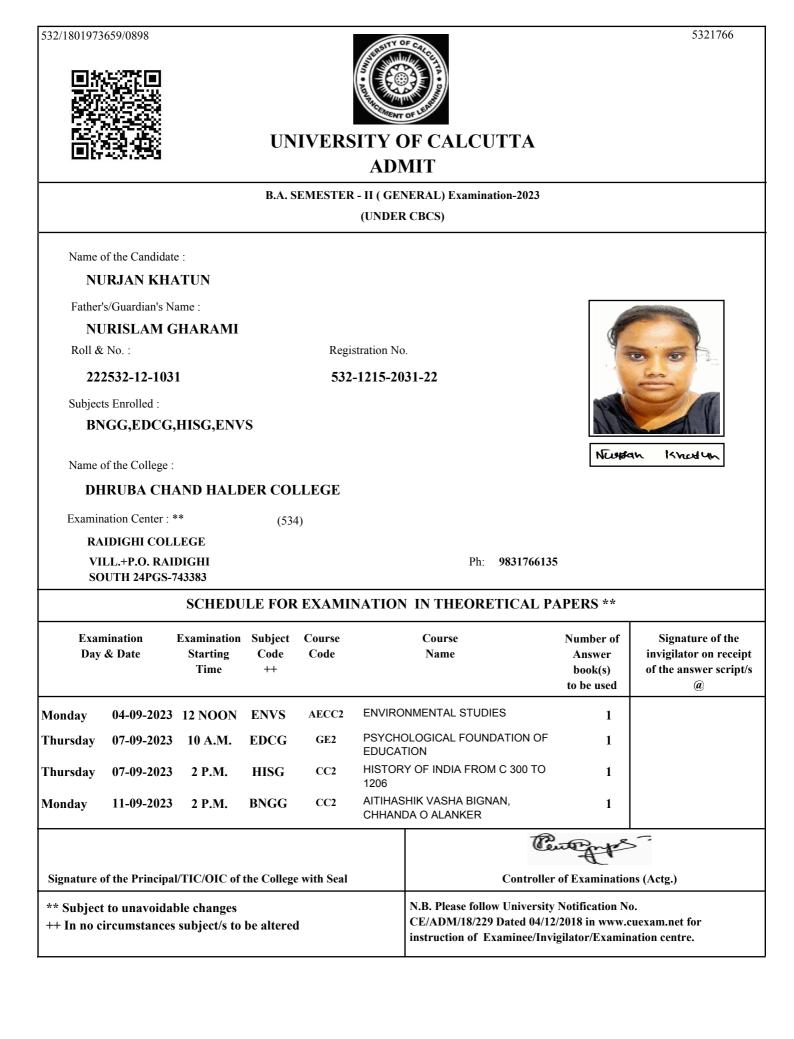

#### B.A. SEMESTER - II (GENERAL) Examination-2023

(UNDER CBCS)

Name of the Candidate :

#### **TANUSHRI SARADAR**

Father's/Guardian's Name :

#### GHANASHYAM SARADAR

Roll & No. :

222532-12-0464

Registration No.

## 532-1212-1196-22

(534)

Subjects Enrolled :

#### **BNGG,HISG,PLSG,ENVS**

Name of the College :

### DHRUBA CHAND HALDER COLLEGE

Examination Center : \*\*

RAIDIGHI COLLEGE

VILL.+P.O. RAIDIGHI SOUTH 24PGS-743383

Tanushri Sanadan

Ph: 9831766135

## SCHEDULE FOR EXAMINATION IN THEORETICAL PAPERS \*\*

|                                                                                     | nination<br>& Date | Examination<br>Starting<br>Time | Subject<br>Code<br>++ | Course<br>Code                                                                             | Course<br>Name                                |                 | Number of<br>Answer<br>book(s)<br>to be used | Signature of the<br>invigilator on receipt<br>of the answer script/s<br>@ |
|-------------------------------------------------------------------------------------|--------------------|---------------------------------|-----------------------|--------------------------------------------------------------------------------------------|-----------------------------------------------|-----------------|----------------------------------------------|---------------------------------------------------------------------------|
| Monday                                                                              | 04-09-2023         | 12 NOON                         | ENVS                  | AECC2                                                                                      | ENVIRC                                        | NMENTAL STUDIES | 1                                            |                                                                           |
| Thursday                                                                            | 07-09-2023         | 2 P.M.                          | HISG                  | CC2                                                                                        | CC2 HISTORY OF INDIA FROM C 300 TO<br>1206    |                 | 1                                            |                                                                           |
| Saturday                                                                            | 09-09-2023         | 10 A.M.                         | PLSG                  | GE2                                                                                        | GE2 COMPARATIVE GOVERNMENT AND<br>POLITICS    |                 | 1                                            |                                                                           |
| Monday                                                                              | 11-09-2023         | 2 P.M.                          | BNGG                  | CC2                                                                                        | AITIHASHIK VASHA BIGNAN,<br>CHHANDA O ALANKER |                 | 1                                            |                                                                           |
| Signature of the Principal/TIC/OIC of the College with Seal                         |                    |                                 |                       |                                                                                            |                                               | Controller      | of Examinatio                                | ns (Actg.)                                                                |
| ** Subject to unavoidable changes<br>++ In no circumstances subject/s to be altered |                    |                                 |                       | N.B. Please follow University<br>CE/ADM/18/229 Dated 04/12<br>instruction of Examinee/Invi | /2018 in www.c                                | cuexam.net for  |                                              |                                                                           |