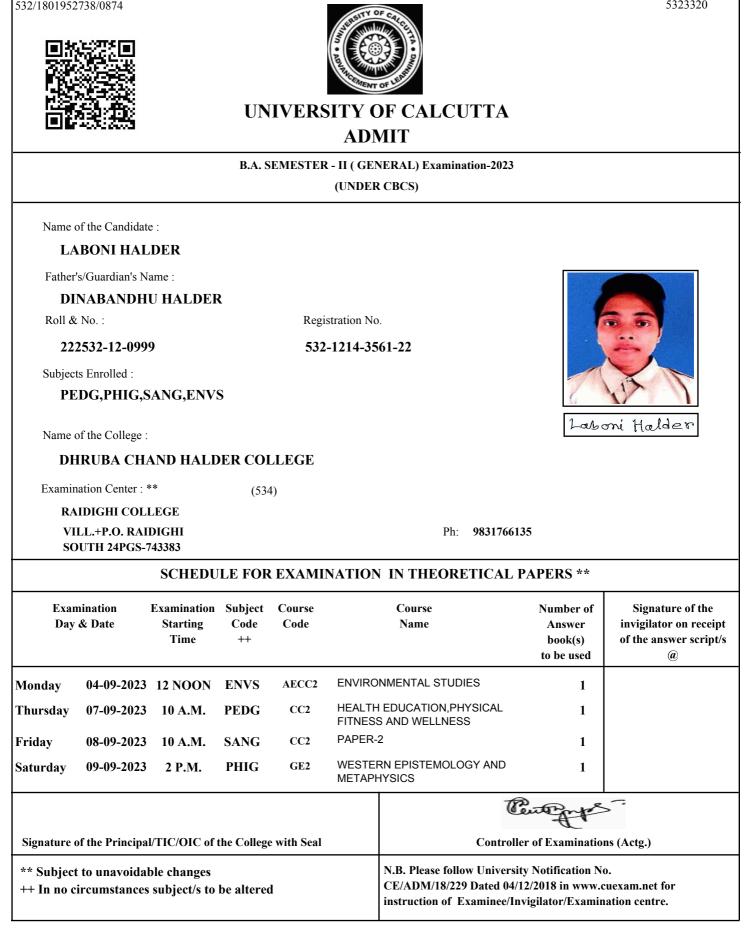

|
| Signature of the Prin                     | -                               | the College           | e with Seal    |                                                                                            |                                        | of Examinatior                               |                                                                           |
| ** Subject to unavo<br>++ In no circumsta |                                 | be altered            | 1              | N.B. Please follow University<br>CE/ADM/18/229 Dated 04/12<br>instruction of Examinee/Invi | /2018 in www.c                         | uexam.net for                                |                                                                           |







CE/ADM/18/229 Dated 04/12/2018 in www.cuexam.net for

instruction of Examinee/Invigilator/Examination centre.

++ In no circumstances subject/s to be altered

## B.A. SEMESTER - II (GENERAL) Examination-2023

(UNDER CBCS)

Name of the Candidate :

#### MANISHA PIYADA

Father's/Guardian's Name :

#### ABDUL BARI PIYADA

Roll & No. :

#### 222532-12-1001

532-1215-1927-22

Registration No.

Subjects Enrolled :

#### **BNGG,EDCG,HISG,ENVS**

Name of the College :

#### DHRUBA CHAND HALDER COLLEGE

(534)

Examination Center : \*\*

RAIDIGHI COLLEGE

VILL.+P.O. RAIDIGHI SOUTH 24PGS-743383

Ph: 9831766135

## SCHEDULE FOR EXAMINATION IN THEORETICAL PAPERS \*\*

| Examination<br>Day & Date |                               | Examination<br>Starting<br>Time | Subject<br>Code<br>++ | Course<br>Co