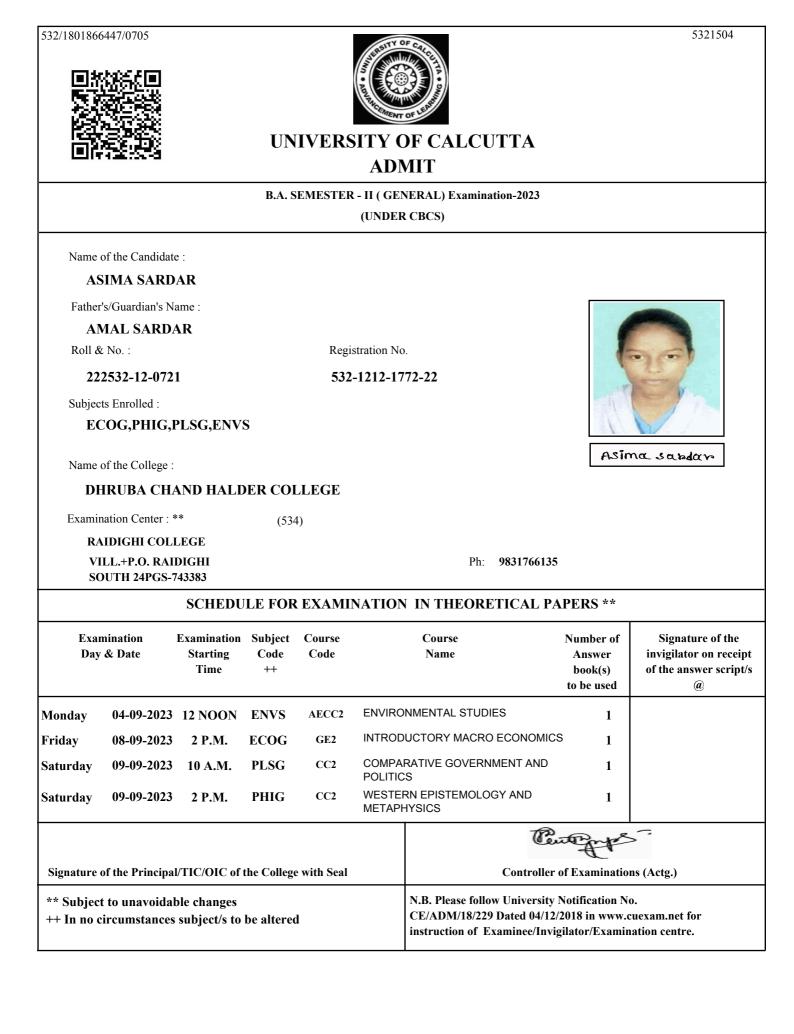

#### B.A. SEMESTER - II (GENERAL) Examination-2023

(UNDER CBCS)

Name of the Candidate :

#### **TANUSHRI SARADAR**

Father's/Guardian's Name :

#### GHANASHYAM SARADAR

Roll & No. :

222532-12-0464

Registration No.

## 532-1212-1196-22

(534)

Subjects Enrolled :

#### **BNGG,HISG,PLSG,ENVS**

Name of the College :

### DHRUBA CHAND HALDER COLLEGE

Examination Center : \*\*

RAIDIGHI COLLEGE

VILL.+P.O. RAIDIGHI SOUTH 24PGS-743383

Tanushri Sanadan

Ph: 9831766135

## SCHEDULE FOR EXAMINATION IN THEORETICAL PAPERS \*\*

|                                                                                     | nination<br>& Date | Examination<br>Starting<br>Time | Subject<br>Code<br>++ | Course<br>Code                                                                             | Course<br>Name                                |                 | Number of<br>Answer<br>book(s)<br>to be used | Signature of the<br>invigilator on receipt<br>of the answer script/s<br>@ |
|-------------------------------------------------------------------------------------|--------------------|---------------------------------|-----------------------|--------------------------------------------------------------------------------------------|-----------------------------------------------|-----------------|----------------------------------------------|---------------------------------------------------------------------------|
| Monday                                                                              | 04-09-2023         | 12 NOON                         | ENVS                  | AECC2                                                                                      | ENVIRC                                        | NMENTAL STUDIES | 1                                            |                                                                           |
| Thursday                                                                            | 07-09-2023         | 2 P.M.                          | HISG                  | CC2                                                                                        | CC2 HISTORY OF INDIA FROM C 300 TO<br>1206    |                 | 1                                            |                                                                           |
| Saturday                                                                            | 09-09-2023         | 10 A.M.                         | PLSG                  | GE2                                                                                        | GE2 COMPARATIVE GOVERNMENT AND<br>POLITICS    |                 | 1                                            |                                                                           |
| Monday                                                                              | 11-09-2023         | 2 P.M.                          | BNGG                  | CC2                                                                                        | AITIHASHIK VASHA BIGNAN,<br>CHHANDA O ALANKER |                 | 1                                            |                                                                           |
| Signature of the Principal/TIC/OIC of the College with Seal                         |                    |                                 |                       |                                                                                            |                                               | Controller      | of Examinatio                                | ns (Actg.)                                                                |
| ** Subject to unavoidable changes<br>++ In no circumstances subject/s to be altered |                    |                                 |                       | N.B. Please follow University<br>CE/ADM/18/229 Dated 04/12<br>instruction of Examinee/Invi | /2018 in www.c                                | cuexam.net for  |                                              |                                                                           |