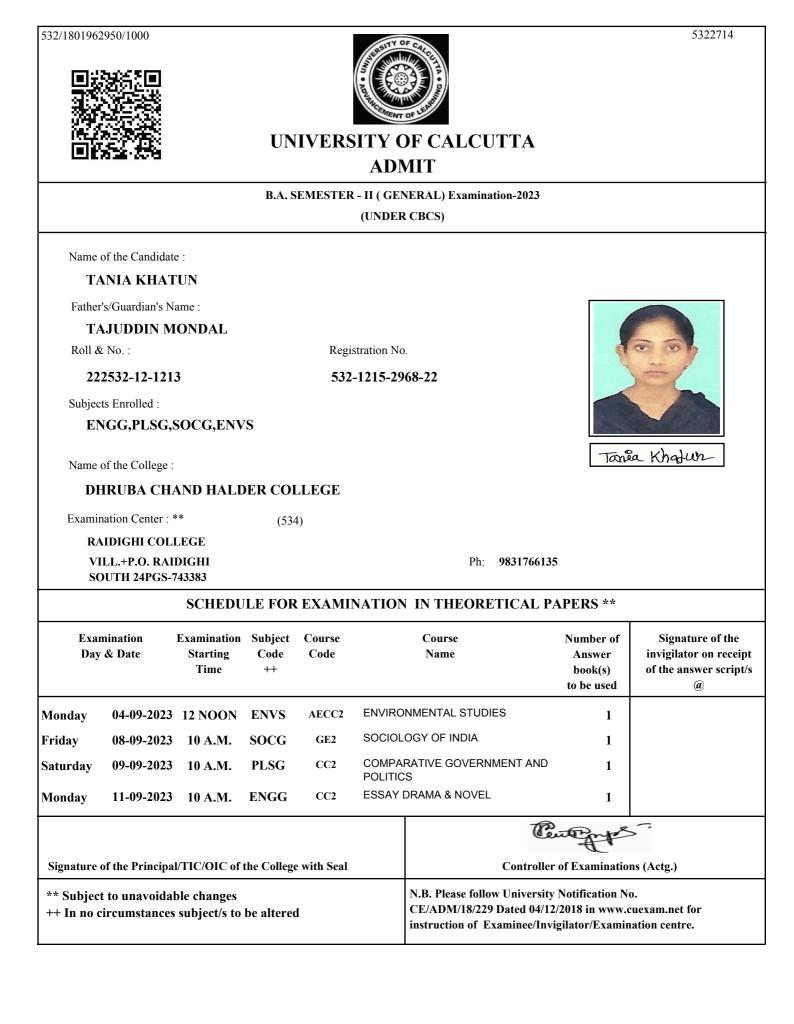

#### **TANUSHRI SARADAR**

Father's/Guardian's Name :

#### GHANASHYAM SARADAR

Roll & No. :

222532-12-0464

Registration No.

## 532-1212-1196-22

(534)

Subjects Enrolled :

#### **BNGG,HISG,PLSG,ENVS**

Name of the College :

### DHRUBA CHAND HALDER COLLEGE

Examination Center : \*\*

RAIDIGHI COLLEGE

VILL.+P.O. RAIDIGHI SOUTH 24PGS-743383

Tanushri Sanadan

Ph: 9831766135

## SCHEDULE FOR EXAMINATION IN THEORETICAL PAPERS \*\*

|                                                                                     | nination<br>& Date | Examination<br>Starting<br>Time | Subject<br>Code<br>++ | Course<br>Code                                                                             | Course<br>Name                                |                 | Number of<br>Answer<br>book(s)<br>to be used | Signature of the<br>invigilator on receipt<br>of the answer script/s<br>@ |
|-------------------------------------------------------------------------------------|--------------------|---------------------------------|-----------------------|--------------------------------------------------------------------------------------------|-----------------------------------------------|-----------------|----------------------------------------------|---------------------------------------------------------------------------|
| Monday                                                                              | 04-09-2023         | 12 NOON                         | ENVS                  | AECC2                                                                                      | ENVIRC                                        | NMENTAL STUDIES | 1                                            |                                                                           |
| Thursday                                                                            | 07-09-2023         | 2 P.M.                          | HISG                  | CC2                                                                                        | CC2 HISTORY OF INDIA FROM C 300 TO<br>1206    |                 | 1                                            |                                                                           |
| Saturday                                                                            | 09-09-2023         | 10 A.M.                         | PLSG                  | GE2                                                                                        | GE2 COMPARATIVE GOVERNMENT AND<br>POLITICS    |                 | 1                                            |                                                                           |
| Monday                                                                              | 11-09-2023         | 2 P.M.                          | BNGG                  | CC2                                                                                        | AITIHASHIK VASHA BIGNAN,<br>CHHANDA O ALANKER |                 | 1                                            |                                                                           |
| Signature of the Principal/TIC/OIC of the College with Seal                         |                    |                                 |                       |                                                                                            |                                               | Controller      | of Examinatio                                | ns (Actg.)                                                                |
| ** Subject to unavoidable changes<br>++ In no circumstances subject/s to be altered |                    |                                 |                       | N.B. Please follow University<br>CE/ADM/18/229 Dated 04/12<br>instruction of Examinee/Invi | /2018 in www.c                                | cuexam.net for  |                                              |                                                                           |