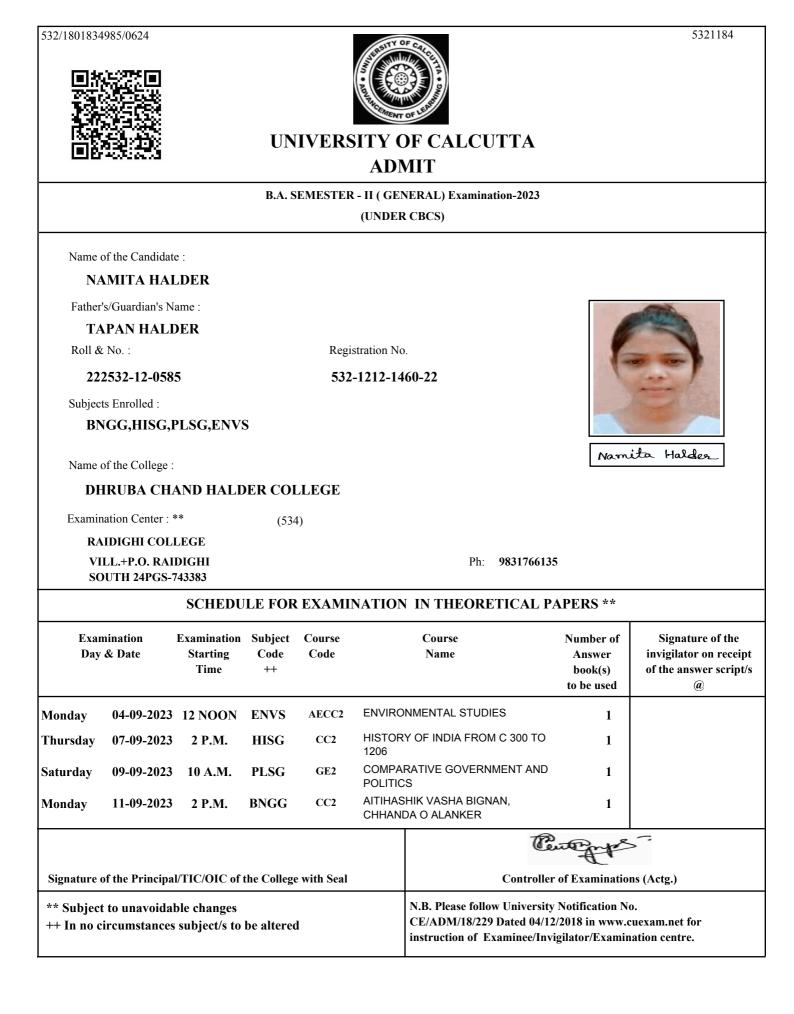

| 10 A.M.                         | SANG                  | GE2            | PAPER                                      | 2                                                                                                        | 1                                            |                                                                           |
| ** Subject | of the Principa<br>t to unavoida<br>ircumstances | ble changes                     |                       |                |                                            | Controller<br>N.B. Please follow University<br>CE/ADM/18/229 Dated 04/12<br>instruction of Examinee/Invi | /2018 in www.c                               | o.<br>cuexam.net for                                                      |



Suppore II Halder.



### B.A. SEMESTER - II ( GENERAL) Examination-2023

(UNDER CBCS)

Name of the Candidate :

PRIYANKA MONDAL

Father's/Guardian's Name :

#### MINTU MONDAL

Roll & No. :

222532-12-0587

Registration No.

### 532-1212-1463-22

Subjects Enrolled :

#### HISG,PLSG,SANG,ENVS

Name of the College :

#### DHRUBA CHAND HALDER COLLEGE

(534)

Examination Center : \*\*

RAIDIGHI COLLEGE

VILL.+P.O. RAIDIGHI SOUTH 24PGS-743383

Ph: 9831766135

### SCHEDULE FOR EXAMINATION IN THEORETICAL PAPERS \*\*

|            | nination<br>& Date | Examination<br>Starting<br>Time                 | Subject<br>Code<br>++ | Course<br>Code                                 | Course<br>Name      |                                        | Number of<br>Answer<br>book(s)<br>to be used | Signature of the<br>invigilator on