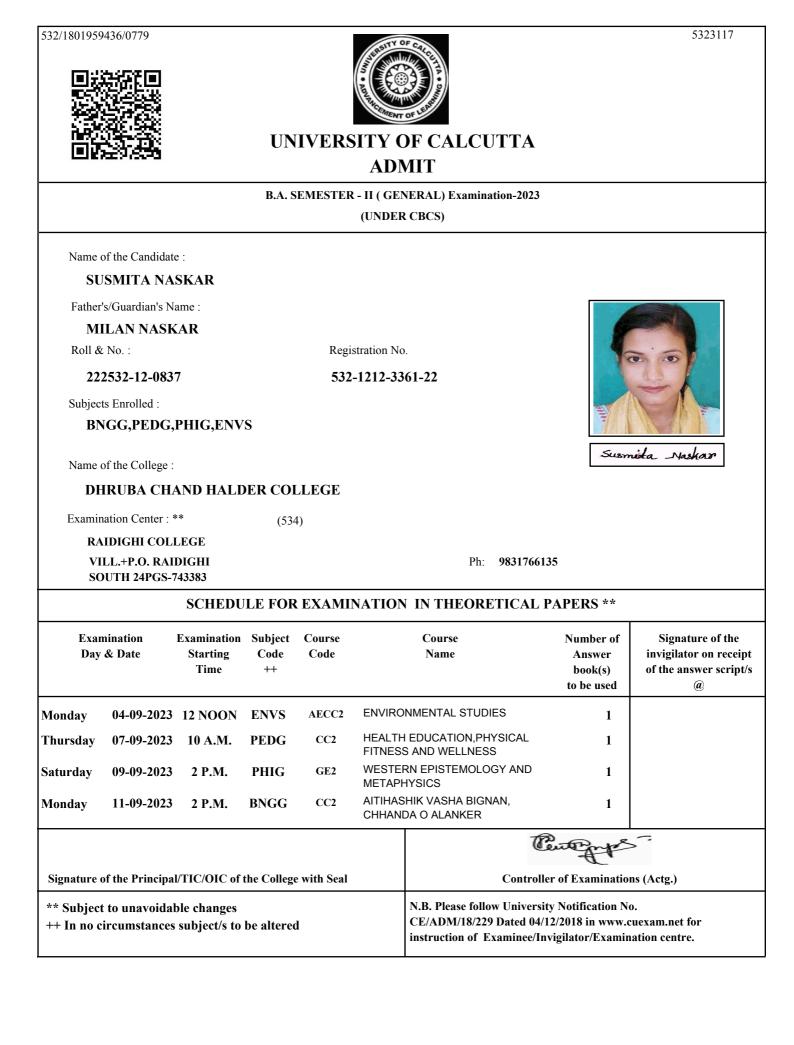

## 532-1212-1196-22

(534)

Subjects Enrolled :

#### **BNGG,HISG,PLSG,ENVS**

Name of the College :

### DHRUBA CHAND HALDER COLLEGE

Examination Center : \*\*

RAIDIGHI COLLEGE

VILL.+P.O. RAIDIGHI SOUTH 24PGS-743383

Tanushri Sanadan

Ph: 9831766135

## SCHEDULE FOR EXAMINATION IN THEORETICAL PAPERS \*\*

|                                                                                     | nination<br>& Date | Examination<br>Starting<br>Time | Subject<br>Code<br>++ | Course<br>Code                                                                             | Course<br>Name                                |                 | Number of<br>Answer<br>book(s)<br>to be used | Signature of the<br>invigilator on receipt<br>of the answer script/s<br>@ |
|-------------------------------------------------------------------------------------|--------------------|---------------------------------|-----------------------|--------------------------------------------------------------------------------------------|-----------------------------------------------|-----------------|----------------------------------------------|---------------------------------------------------------------------------|
| Monday                                                                              | 04-09-2023         | 12 NOON                         | ENVS                  | AECC2                                                                                      | ENVIRC                                        | NMENTAL STUDIES | 1                                            |                                                                           |
| Thursday                                                                            | 07-09-2023         | 2 P.M.                          | HISG                  | CC2                                                                                        | CC2 HISTORY OF INDIA FROM C 300 TO<br>1206    |                 | 1                                            |                                                                           |
| Saturday                                                                            | 09-09-2023         | 10 A.M.                         | PLSG                  | GE2                                                                                        | GE2 COMPARATIVE GOVERNMENT AND<br>POLITICS    |                 | 1                                            |                                                                           |
| Monday                                                                              | 11-09-2023         | 2 P.M.                          | BNGG                  | CC2                                                                                        | AITIHASHIK VASHA BIGNAN,<br>CHHANDA O ALANKER |                 | 1                                            |                                                                           |
| Signature of the Principal/TIC/OIC of the College with Seal                         |                    |                                 |                       |                                                                                            |                                               | Controller      | of Examinatio                                | ns (Actg.)                                                                |
| ** Subject to unavoidable changes<br>++ In no circumstances subject/s to be altered |                    |                                 |                       | N.B. Please follow University<br>CE/ADM/18/229 Dated 04/12<br>instruction of Examinee/Invi | /2018 in www.c                                | cuexam.net for  |                                              |                                                                           |