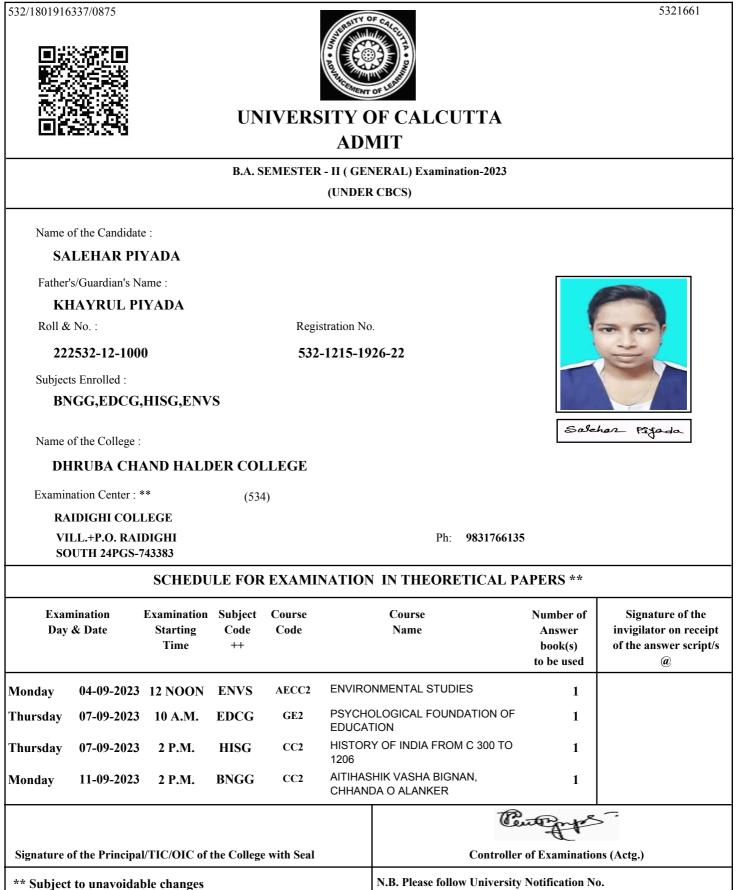

|
| Signature of the Prin                     | -                               | the College           | e with Seal    |                                                                                            |                                        | of Examinatior                               |                                                                           |
| ** Subject to unavo<br>++ In no circumsta |                                 | be altered            | 1              | N.B. Please follow University<br>CE/ADM/18/229 Dated 04/12<br>instruction of Examinee/Invi | /2018 in www.c                         | uexam.net for                                |                                                                           |







CE/ADM/18/229 Dated 04/12/2018 in www.cuexam.net for

instruction of Examinee/Invigilator/Examination centre.

++ In no circumstances subject/s to be altered

## B.A. SEMESTER - II (GENERAL) Examination-2023

(UNDER CBCS)

Name of the Candidate :

#### MANISHA PIYADA

Father's/Guardian's Name :

#### ABDUL BARI PIYADA

Roll & No. :

#### 222532-12-1001

532-1215-1927-22

Registration No.

Subjects Enrolled :

#### **BNGG,EDCG,HISG,ENVS**

Name of the College :

#### DHRUBA CHAND HALDER COLLEGE

(534)

Examination Center : \*\*

RAIDIGHI COLLEGE

VILL.+P.O. RAIDIGHI SOUTH 24PGS-743383

Ph: 9831766135

## SCHEDULE FOR EXAMINATION IN THEORETICAL PAPERS \*\*

| Examination<br>Day & Date |                               | Examination<br>Starting<br>Time | Subject<br>Code<br>++ | Course<br>Code