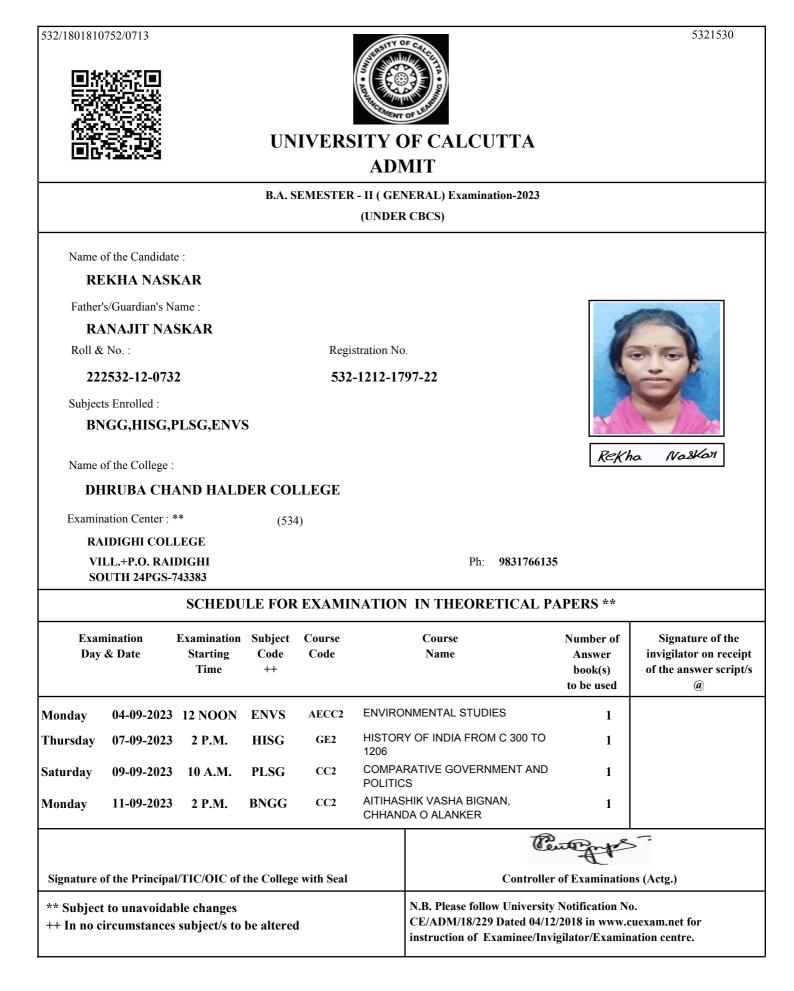

Principa              | I/TIC/OIC of | the College           | e with Seal    |                  | r of Examination                                                                          | ns (Actg.)                                   |                                                                           |  |  |
| Signature of the Principal/TIC/OIC of the College with Seal<br>** Subject to unavoidable changes<br>++ In no circumstances subject/s to be altered |                              |              |                       |                |                  | N.B. Please follow University<br>CE/ADM/18/229 Dated 04/12<br>instruction of Examinee/Inv | 2/2018 in www.c                              | uexam.net for                                                             |  |  |





## B.A. SEMESTER - II (GENERAL) Examination-2023 (UNDER CBCS) Name of the Candidate : SUSMITA NASKAR Father's/Guardian's Name : **PRADIP NASKAR** Roll & No. : Registration No. 532-1212-1798-22 222532-12-0733 Subjects Enrolled : ECOG, PHIG, PLSG, ENVS Name of the College : DHRUBA CHAND HALDER COLLEGE

(534)

Examination Center : \*\*

**RAIDIGHI COLLEGE** 

VILL.+P.O. RAIDIGHI SOUTH 24PGS-743383

Ph: 9831766135

#### SCHEDULE FOR EXAMINATION IN THEORETICAL PAPERS \*\* Examination **Examination** Subject Course Course Number of Signature of the Code Day & Date Starting Code Name Answer invigilator on receipt Time ++ book(s) of the answer script/s to be used (a) ENVIRONMENTAL STUDIES Monday 04-09-2023 12 NOON ENVS AECC2 1 INTRODUCTORY MACRO ECONOMICS Friday 08-09-2023 2 P.M. ECOG GE2 1 09