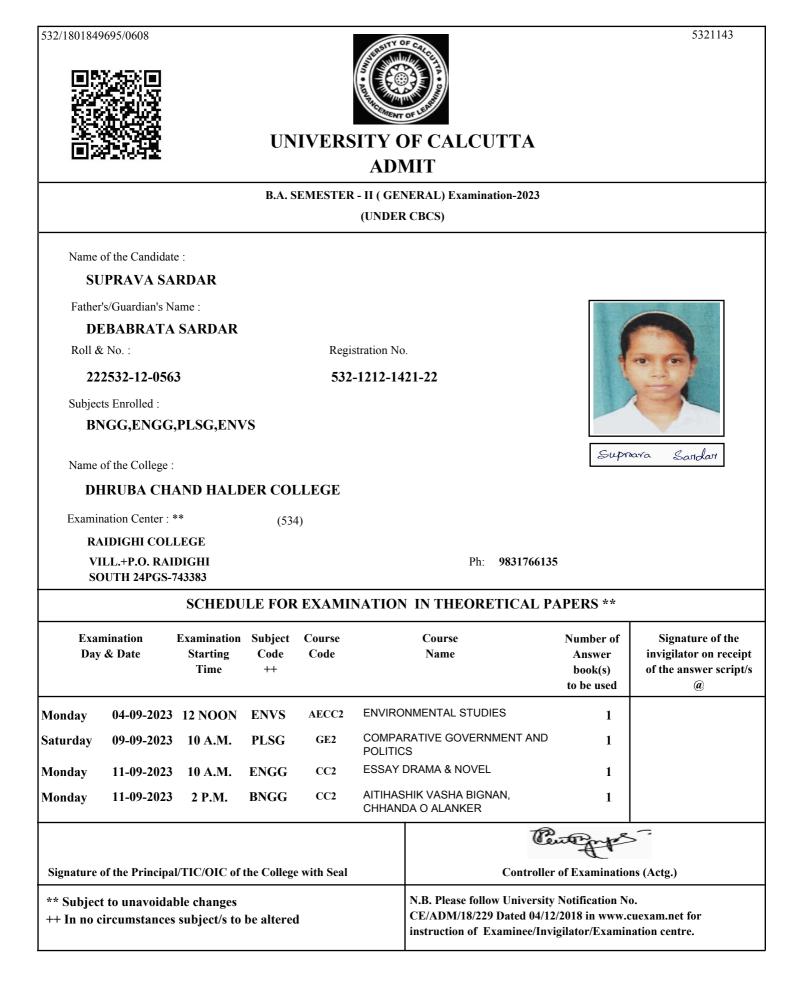

Principa | nl/TIC/OIC of t                 | the College           | e with Seal    | Controller                                    | of Examinatio                                                                             | ns (Actg.)                                   |                                                                           |
| ** Subject to unavoidable changes<br>++ In no circumstances subject/s to be altered |                 |                                 |                       |                |                                               | N.B. Please follow University<br>CE/ADM/18/229 Dated 04/12<br>instruction of Examinee/Inv | 2/2018 in www.o                              | cuexam.net for                                                            |











Rita Ray mondal

# UNIVERSITY OF CALCUTTA ADMIT

#### B.A. SEMESTER - II (GENERAL) Examination-2023

(UNDER CBCS)

Name of the Candidate :

**RIYA RAY MONDAL** 

Father's/Guardian's Name :

#### **RAJESH RAY MONDAL**

Roll & No. :

222532-12-0566

Registration No.

### 532-1212-1430-22

Subjects Enrolled :

#### ECOG, EDCG, HISG, ENVS

Name of the College :

#### DHRUBA CHAND HALDER COLLEGE

(534)

Examination Center : \*\*

RAIDIGHI COLLEGE

VILL.+P.O. RAIDIGHI SOUTH 24PGS-743383

Ph: 9831766135

### SCHEDULE FOR EXAMINATION IN THEORETICAL PAPERS \*\*

|                                                                                     | nination<br>& Date | Examination<br>Starting<br>Time | Subject<br>Code<br>++ | Course<br>Code | Course<br>Name      |