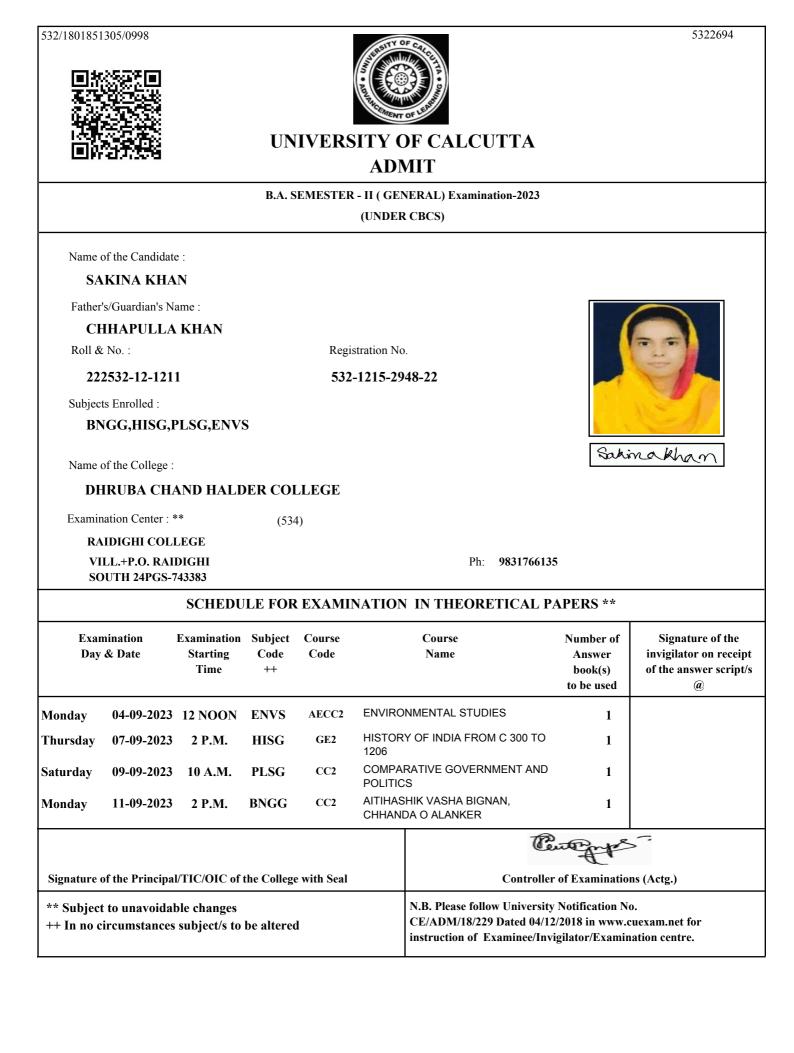

## 532-1212-1196-22

(534)

Subjects Enrolled :

#### **BNGG,HISG,PLSG,ENVS**

Name of the College :

### DHRUBA CHAND HALDER COLLEGE

Examination Center : \*\*

RAIDIGHI COLLEGE

VILL.+P.O. RAIDIGHI SOUTH 24PGS-743383

Tanushri Sanadan

Ph: 9831766135

## SCHEDULE FOR EXAMINATION IN THEORETICAL PAPERS \*\*

|                                                                                     | nination<br>& Date | Examination<br>Starting<br>Time | Subject<br>Code<br>++ | Course<br>Code                                                                             | Course<br>Name                                |                 | Number of<br>Answer<br>book(s)<br>to be used | Signature of the<br>invigilator on receipt<br>of the answer script/s<br>@ |
|-------------------------------------------------------------------------------------|--------------------|---------------------------------|-----------------------|--------------------------------------------------------------------------------------------|-----------------------------------------------|-----------------|----------------------------------------------|---------------------------------------------------------------------------|
| Monday                                                                              | 04-09-2023         | 12 NOON                         | ENVS                  | AECC2                                                                                      | ENVIRC                                        | NMENTAL STUDIES | 1                                            |                                                                           |
| Thursday                                                                            | 07-09-2023         | 2 P.M.                          | HISG                  | CC2                                                                                        | CC2 HISTORY OF INDIA FROM C 300 TO<br>1206    |                 | 1                                            |                                                                           |
| Saturday                                                                            | 09-09-2023         | 10 A.M.                         | PLSG                  | GE2                                                                                        | GE2 COMPARATIVE GOVERNMENT AND<br>POLITICS    |                 | 1                                            |                                                                           |
| Monday                                                                              | 11-09-2023         | 2 P.M.                          | BNGG                  | CC2                                                                                        | AITIHASHIK VASHA BIGNAN,<br>CHHANDA O ALANKER |                 | 1                                            |                                                                           |
| Signature of the Principal/TIC/OIC of the College with Seal                         |                    |                                 |                       |                                                                                            |                                               | Controller      | of Examinatio                                | ns (Actg.)                                                                |
| ** Subject to unavoidable changes<br>++ In no circumstances subject/s to be altered |                    |                                 |                       | N.B. Please follow University<br>CE/ADM/18/229 Dated 04/12<br>instruction of Examinee/Invi | /2018 in www.c                                | cuexam.net for  |                                              |                                                                           |