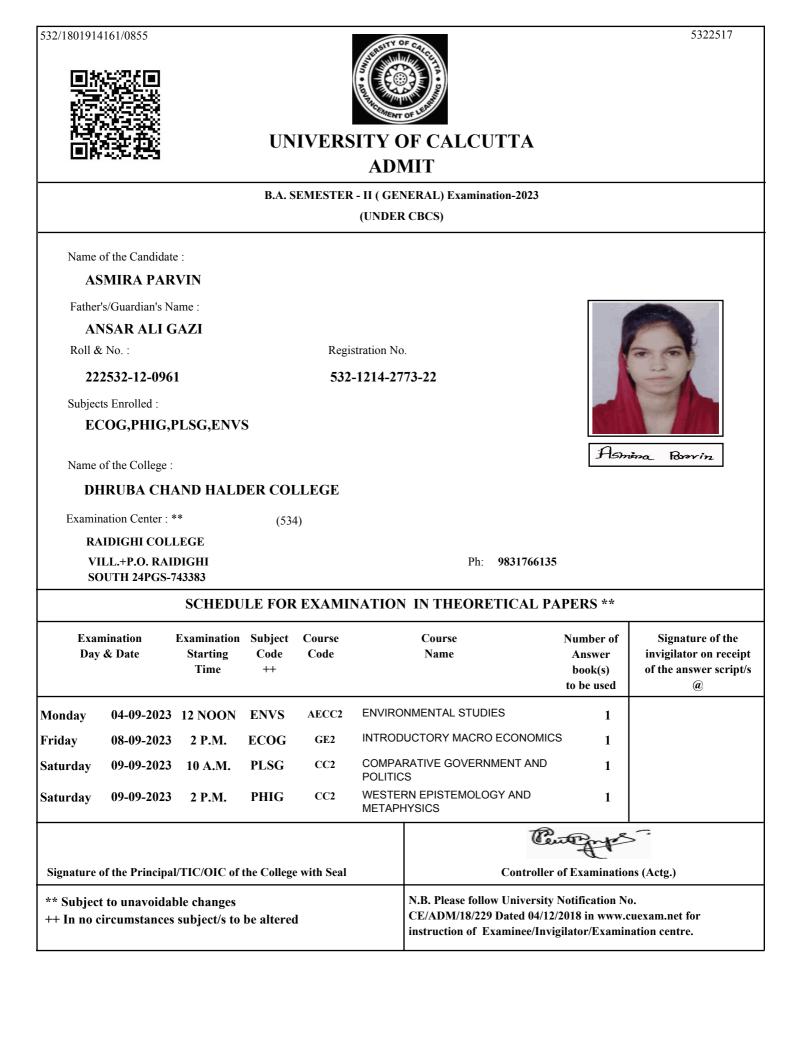

#### B.A. SEMESTER - II (GENERAL) Examination-2023

(UNDER CBCS)

Name of the Candidate :

#### **TANUSHRI SARADAR**

Father's/Guardian's Name :

#### GHANASHYAM SARADAR

Roll & No. :

222532-12-0464

Registration No.

## 532-1212-1196-22

(534)

Subjects Enrolled :

#### **BNGG,HISG,PLSG,ENVS**

Name of the College :

### DHRUBA CHAND HALDER COLLEGE

Examination Center : \*\*

RAIDIGHI COLLEGE

VILL.+P.O. RAIDIGHI SOUTH 24PGS-743383

Tanushri Sanadan

Ph: 9831766135

## SCHEDULE FOR EXAMINATION IN THEORETICAL PAPERS \*\*

|                                                                                     | nination<br>& Date | Examination<br>Starting<br>Time | Subject<br>Code<br>++ | Course<br>Code                                                                             | Course<br>Name                                |                 | Number of<br>Answer<br>book(s)<br>to be used | Signature of the<br>invigilator on receipt<br>of the answer script/s<br>@ |
|-------------------------------------------------------------------------------------|--------------------|---------------------------------|-----------------------|--------------------------------------------------------------------------------------------|-----------------------------------------------|-----------------|----------------------------------------------|---------------------------------------------------------------------------|
| Monday                                                                              | 04-09-2023         | 12 NOON                         | ENVS                  | AECC2                                                                                      | ENVIRC                                        | NMENTAL STUDIES | 1                                            |                                                                           |
| Thursday                                                                            | 07-09-2023         | 2 P.M.                          | HISG                  | CC2                                                                                        | CC2 HISTORY OF INDIA FROM C 300 TO<br>1206    |                 | 1                                            |                                                                           |
| Saturday                                                                            | 09-09-2023         | 10 A.M.                         | PLSG                  | GE2                                                                                        | GE2 COMPARATIVE GOVERNMENT AND<br>POLITICS    |                 | 1                                            |                                                                           |
| Monday                                                                              | 11-09-2023         | 2 P.M.                          | BNGG                  | CC2                                                                                        | AITIHASHIK VASHA BIGNAN,<br>CHHANDA O ALANKER |                 | 1                                            |                                                                           |
| Signature of the Principal/TIC/OIC of the College with Seal                         |                    |                                 |                       |                                                                                            |                                               | Controller      | of Examinatio                                | ns (Actg.)                                                                |
| ** Subject to unavoidable changes<br>++ In no circumstances subject/s to be altered |                    |                                 |                       | N.B. Please follow University<br>CE/ADM/18/229 Dated 04/12<br>instruction of Examinee/Invi | /2018 in www.c                                | cuexam.net for  |                                              |                                                                           |