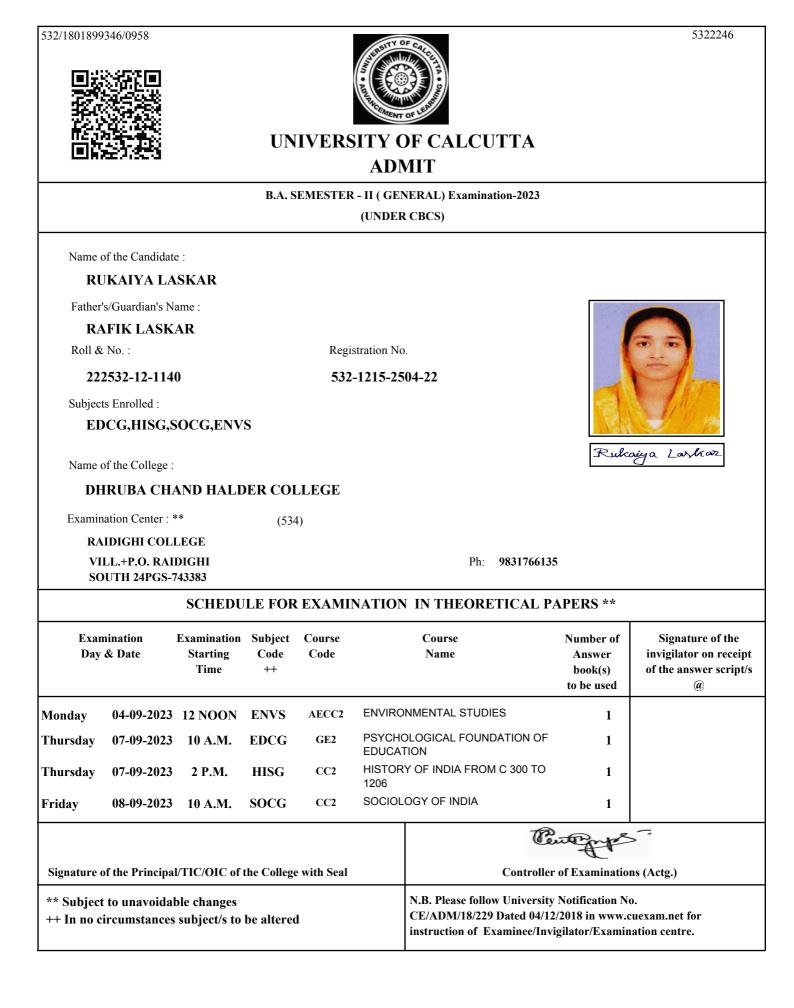

#### **BNGG,HISG,PLSG,ENVS**

Name of the College :

### DHRUBA CHAND HALDER COLLEGE

Examination Center : \*\*

RAIDIGHI COLLEGE

VILL.+P.O. RAIDIGHI SOUTH 24PGS-743383

Tanushri Sanadan

Ph: 9831766135

## SCHEDULE FOR EXAMINATION IN THEORETICAL PAPERS \*\*

|                                                                                     | nination<br>& Date | Examination<br>Starting<br>Time | Subject<br>Code<br>++ | Course<br>Code                                                                             | Course<br>Name                                |                 | Number of<br>Answer<br>book(s)<br>to be used | Signature of the<br>invigilator on receipt<br>of the answer script/s<br>@ |
|-------------------------------------------------------------------------------------|--------------------|---------------------------------|-----------------------|--------------------------------------------------------------------------------------------|-----------------------------------------------|-----------------|----------------------------------------------|---------------------------------------------------------------------------|
| Monday                                                                              | 04-09-2023         | 12 NOON                         | ENVS                  | AECC2                                                                                      | ENVIRC                                        | NMENTAL STUDIES | 1                                            |                                                                           |
| Thursday                                                                            | 07-09-2023         | 2 P.M.                          | HISG                  | CC2                                                                                        | CC2 HISTORY OF INDIA FROM C 300 TO<br>1206    |                 | 1                                            |                                                                           |
| Saturday                                                                            | 09-09-2023         | 10 A.M.                         | PLSG                  | GE2                                                                                        | GE2 COMPARATIVE GOVERNMENT AND<br>POLITICS    |                 | 1                                            |                                                                           |
| Monday                                                                              | 11-09-2023         | 2 P.M.                          | BNGG                  | CC2                                                                                        | AITIHASHIK VASHA BIGNAN,<br>CHHANDA O ALANKER |                 | 1                                            |                                                                           |
| Signature of the Principal/TIC/OIC of the College with Seal                         |                    |                                 |                       |                                                                                            |                                               | Controller      | of Examinatio                                | ns (Actg.)                                                                |
| ** Subject to unavoidable changes<br>++ In no circumstances subject/s to be altered |                    |                                 |                       | N.B. Please follow University<br>CE/ADM/18/229 Dated 04/12<br>instruction of Examinee/Invi | /2018 in www.c                                | cuexam.net for  |                                              |                                                                           |