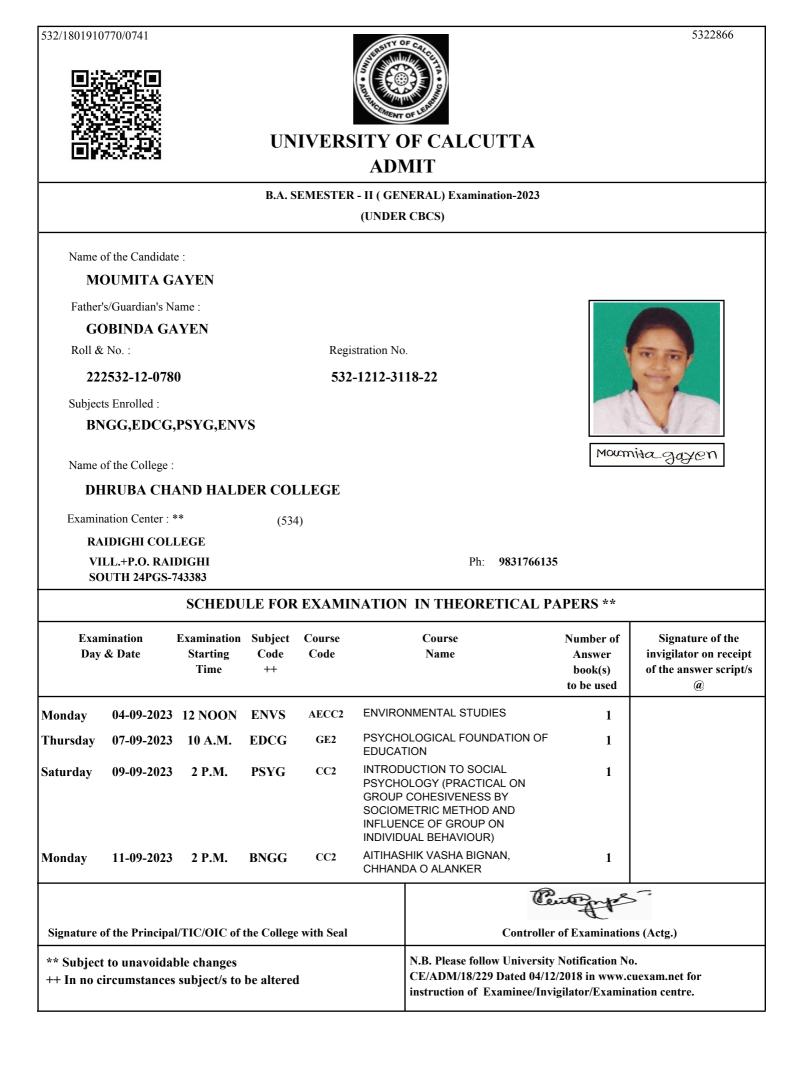

## 532-1212-1196-22

(534)

Subjects Enrolled :

#### **BNGG,HISG,PLSG,ENVS**

Name of the College :

### DHRUBA CHAND HALDER COLLEGE

Examination Center : \*\*

RAIDIGHI COLLEGE

VILL.+P.O. RAIDIGHI SOUTH 24PGS-743383

Tanushri Sanadan

Ph: 9831766135

## SCHEDULE FOR EXAMINATION IN THEORETICAL PAPERS \*\*

|                                                                                     | nination<br>& Date | Examination<br>Starting<br>Time | Subject<br>Code<br>++ | Course<br>Code                                                                             | Course<br>Name                                |                 | Number of<br>Answer<br>book(s)<br>to be used | Signature of the<br>invigilator on receipt<br>of the answer script/s<br>@ |
|-------------------------------------------------------------------------------------|--------------------|---------------------------------|-----------------------|--------------------------------------------------------------------------------------------|-----------------------------------------------|-----------------|----------------------------------------------|---------------------------------------------------------------------------|
| Monday                                                                              | 04-09-2023         | 12 NOON                         | ENVS                  | AECC2                                                                                      | ENVIRC                                        | NMENTAL STUDIES | 1                                            |                                                                           |
| Thursday                                                                            | 07-09-2023         | 2 P.M.                          | HISG                  | CC2                                                                                        | CC2 HISTORY OF INDIA FROM C 300 TO<br>1206    |                 | 1                                            |                                                                           |
| Saturday                                                                            | 09-09-2023         | 10 A.M.                         | PLSG                  | GE2                                                                                        | GE2 COMPARATIVE GOVERNMENT AND<br>POLITICS    |                 | 1                                            |                                                                           |
| Monday                                                                              | 11-09-2023         | 2 P.M.                          | BNGG                  | CC2                                                                                        | AITIHASHIK VASHA BIGNAN,<br>CHHANDA O ALANKER |                 | 1                                            |                                                                           |
| Signature of the Principal/TIC/OIC of the College with Seal                         |                    |                                 |                       |                                                                                            |                                               | Controller      | of Examinatio                                | ns (Actg.)                                                                |
| ** Subject to unavoidable changes<br>++ In no circumstances subject/s to be altered |                    |                                 |                       | N.B. Please follow University<br>CE/ADM/18/229 Dated 04/12<br>instruction of Examinee/Invi | /2018 in www.c                                | cuexam.net for  |                                              |                                                                           |