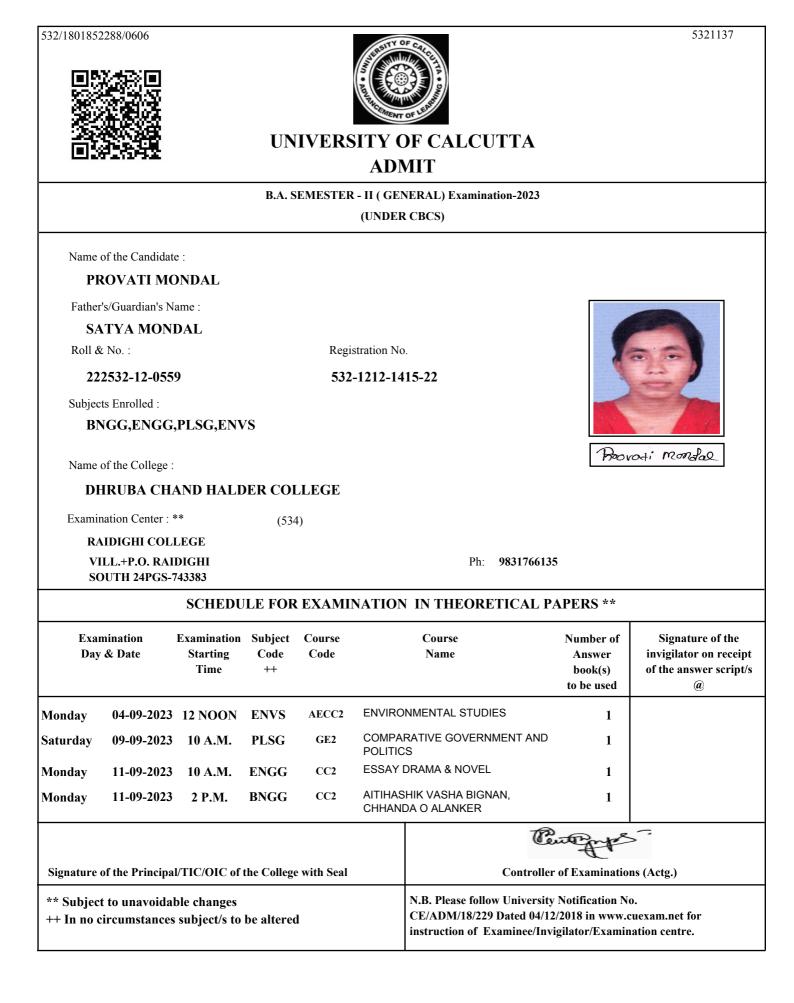

#### **TANUSHRI SARADAR**

Father's/Guardian's Name :

#### GHANASHYAM SARADAR

Roll & No. :

222532-12-0464

Registration No.

## 532-1212-1196-22

(534)

Subjects Enrolled :

#### **BNGG,HISG,PLSG,ENVS**

Name of the College :

### DHRUBA CHAND HALDER COLLEGE

Examination Center : \*\*

RAIDIGHI COLLEGE

VILL.+P.O. RAIDIGHI SOUTH 24PGS-743383

Tanushri Sanadan

Ph: 9831766135

## SCHEDULE FOR EXAMINATION IN THEORETICAL PAPERS \*\*

|                                                                                     | nination<br>& Date | Examination<br>Starting<br>Time | Subject<br>Code<br>++ | Course<br>Code                                                                             | Course<br>Name                                |                 | Number of<br>Answer<br>book(s)<br>to be used | Signature of the<br>invigilator on receipt<br>of the answer script/s<br>@ |
|-------------------------------------------------------------------------------------|--------------------|---------------------------------|-----------------------|--------------------------------------------------------------------------------------------|-----------------------------------------------|-----------------|----------------------------------------------|---------------------------------------------------------------------------|
| Monday                                                                              | 04-09-2023         | 12 NOON                         | ENVS                  | AECC2                                                                                      | ENVIRC                                        | NMENTAL STUDIES | 1                                            |                                                                           |
| Thursday                                                                            | 07-09-2023         | 2 P.M.                          | HISG                  | CC2                                                                                        | CC2 HISTORY OF INDIA FROM C 300 TO<br>1206    |                 | 1                                            |                                                                           |
| Saturday                                                                            | 09-09-2023         | 10 A.M.                         | PLSG                  | GE2                                                                                        | GE2 COMPARATIVE GOVERNMENT AND<br>POLITICS    |                 | 1                                            |                                                                           |
| Monday                                                                              | 11-09-2023         | 2 P.M.                          | BNGG                  | CC2                                                                                        | AITIHASHIK VASHA BIGNAN,<br>CHHANDA O ALANKER |                 | 1                                            |                                                                           |
| Signature of the Principal/TIC/OIC of the College with Seal                         |                    |                                 |                       |                                                                                            |                                               | Controller      | of Examinatio                                | ns (Actg.)                                                                |
| ** Subject to unavoidable changes<br>++ In no circumstances subject/s to be altered |                    |                                 |                       | N.B. Please follow University<br>CE/ADM/18/229 Dated 04/12<br>instruction of Examinee/Invi | /2018 in www.c                                | cuexam.net for  |                                              |                                                                           |